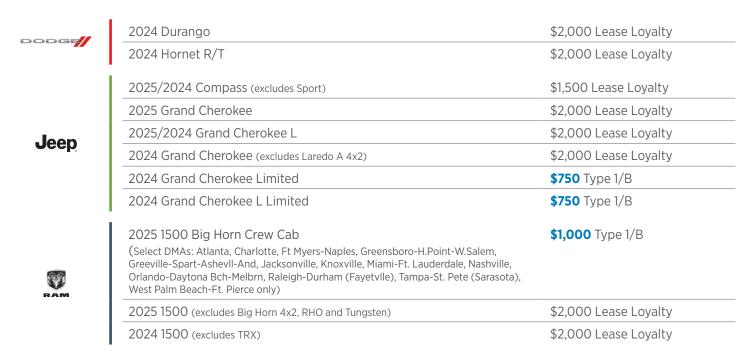

## CHRYSLER CAPITAL BONUS CASH OFFERS (Type 1/B and L/E unless noted)

- » National offers in gray (CTBC, NEBC and SBC only)
- » SBC exclusive offers in bold and blue