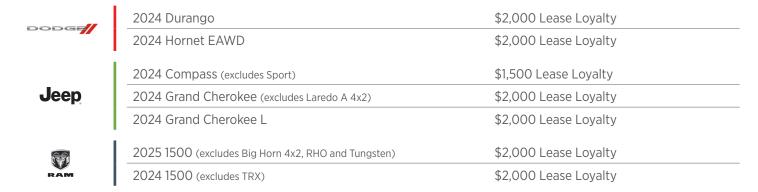

## CHRYSLER CAPITAL BONUS CASH OFFERS (Type 1/B and L/E unless noted)

- » National offers in gray (excludes GLBC and MWBC)
- » WBC exclusive offers in bold and blue



## LEASE ACQUISITION FEE WAIVERS

| MAKE         | YEAR, MODEL AND TRIM                                         | ELIGIBLE TERMS |    |    | ACQ. FEE |    |        |
|--------------|--------------------------------------------------------------|----------------|----|----|----------|----|--------|
| <b>Ј</b> еер | 2024 Compass (excludes Sport)                                | _              | 36 | 39 | _        | _  | Waived |
|              | 2024 Grand Cherokee                                          | -              | 36 | 39 | -        | -  | Waived |
|              | 2024 Grand Cherokee L                                        | -              | 36 | 39 | -        | -  | Waived |
|              | 2024 Wrangler (excludes 4xe)                                 | -              | -  | -