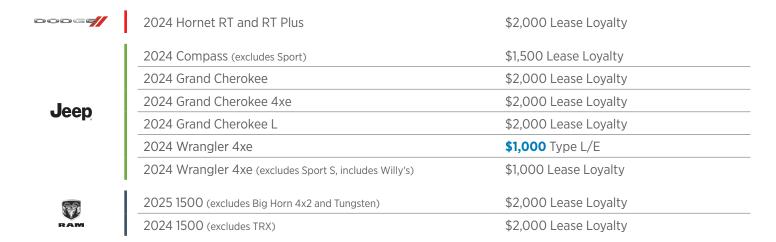

## CHRYSLER CAPITAL BONUS CASH OFFERS (Type 1/B and L/E unless noted)

- » National offers in gray (excludes GLBC and MWBC)
- » WBC exclusive offers in bold and blue