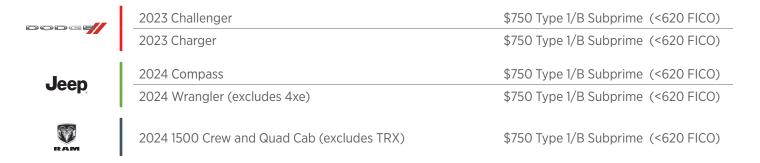

## CHRYSLER CAPITAL BONUS CASH OFFERS (Type 1/B and L/E unless noted)

- » National offers in gray
- » SWBC exclusive offers in bold and blue