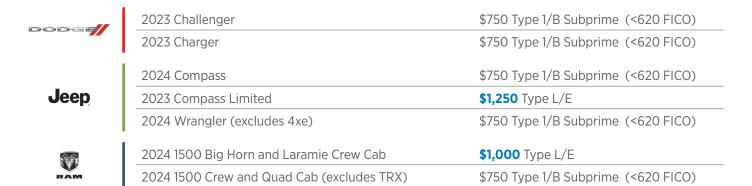

## CHRYSLER CAPITAL BONUS CASH OFFERS (Type 1/B and L/E unless noted)

- » National offers in gray
- » MABC exclusive offers in bold and blue