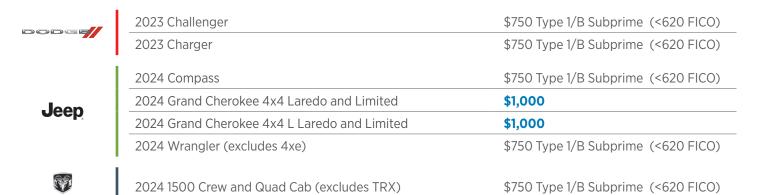

## CHRYSLER CAPITAL BONUS CASH OFFERS (Type 1/B and L/E unless noted)

- » National offers in gray
- » GLBC exclusive offers in bold and blue