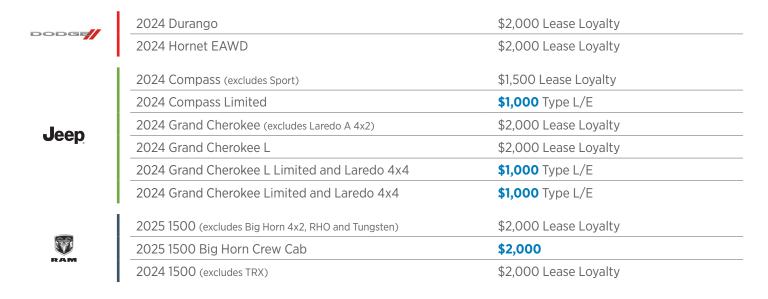

## CHRYSLER CAPITAL BONUS CASH OFFERS (Type 1/B and L/E unless noted)

- » National offers in gray (excludes GLBC and MWBC)
- » DBC exclusive offers in bold and blue