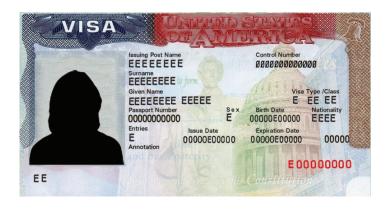

e<br>d Additions<br>frawals, Fees & Charges<br>ance<br>e confirms that you have over<br>SITS AND ADDITIO<br>DESCRIPTION<br>DEPOSIT<br>Deposit<br>Deposit<br>Deposit<br>Deposit<br>Deposit<br>Deposit<br>Deposit<br>Deposit                                                                                                                                                                                                                                                                                                         | 10<br>2<br>4<br>16<br>draft protection on your ch | \$81,607.40<br>125,683.63<br>• 3,160.04<br>• 15,025.68<br>\$189,296.31 | \$17,120.00<br>24,610.00<br>11,424.00<br>5,000.00<br>3,120.00<br>33,138.00              |   |

### SOCIAL SECURITY CARD - EXAMPLE



#### **VISA - EXAMPLE**



#### **PASSPORT - EXAMPLE**

|                            |