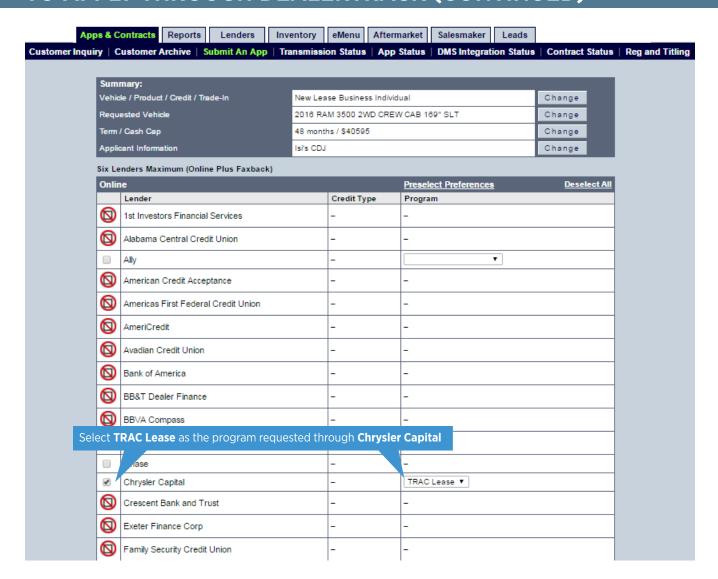

# **CERTIFIED COPY OF CORPORATE RESOLUTION**

The Certified Copy of Corporate Resolution form (LLC, LLP, BOD) is required with all commercial transactions – purchase, business lease and TRAC lease contracts.

## **Corporate Resolution at a Glance**

- » Select the applicable form for the entity
  - Certified Copy of Resolution of Limited Liability Company
  - Certified Copy of Resolution of Limited Partnership
  - Certified Copy of Resolution Board of Directors
- » The form must be completed in its entirety (no blanks), signed, witnessed and sent in with contract