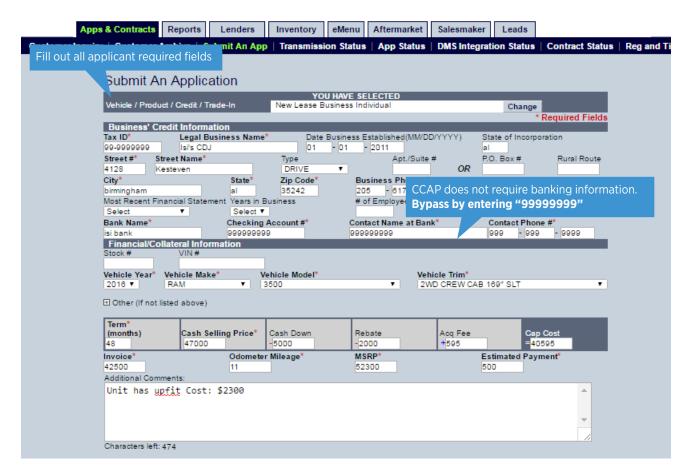

# **BUSINESS CREDIT APPLICATION**

The business credit application is specifically designed to assist in capturing pertinent information that the commercial credit underwriter needs to efficiently review and decision the credit application.

# **Business Credit Application at a Glance**

- » One-source document
- » Contains all pertinent customer information
- » Retain document for future sales opportunities
- » Faster approval time with complete information provided upfront
- » Captures customer's current and future fleet needs
- » Always try to obtain company and coapplicant information