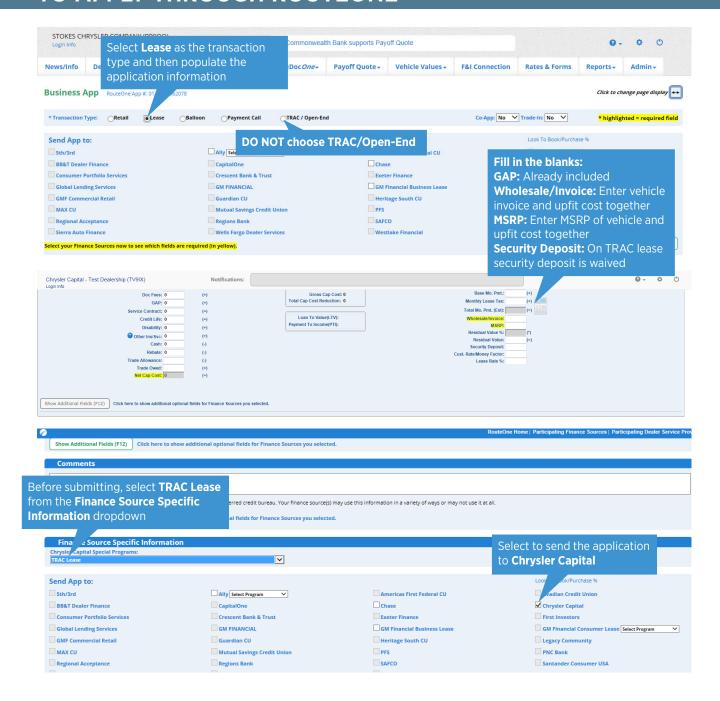

#### Tip 2: Submitting the application

- "You can submit the information multiple ways. Commercial applications don't duplicate so submit the application as business-name-only first and then immediately follow with an application reflecting the business name and guarantor information. This provides a choice for contracting and the best rate options for your business customers.
- » Enter additional information found in the notes section in RouteOne or Dealertrack. If the business has multiple addresses, then alternate information should be listed. For example: "Home office address: 1819 School Dr. Orlando, FL 32820" "Subsidiary or name change: ABC Plumbing INC."