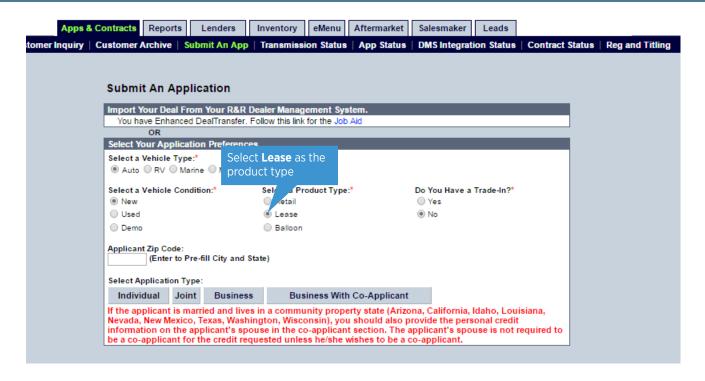

|                                         |  |  |
| Orders will be shipped via Fed Ex Ground.                                                                |                                |                               |                                         |  |  |
| Reynolds & Reynolds Internal Use Only (bill to Santander Consumer USA, Customer Number 7724214)          |                                |                               |                                         |  |  |
| Order #::                                                                                                | Entered t                      | oy:                           | Date                                    |  |  |

# TO APPLY THROUGH ROUTEONE



# TO APPLY THROUGH DEALERTRACK





# TO APPLY THROUGH DEALERTRACK (CONTINUED)